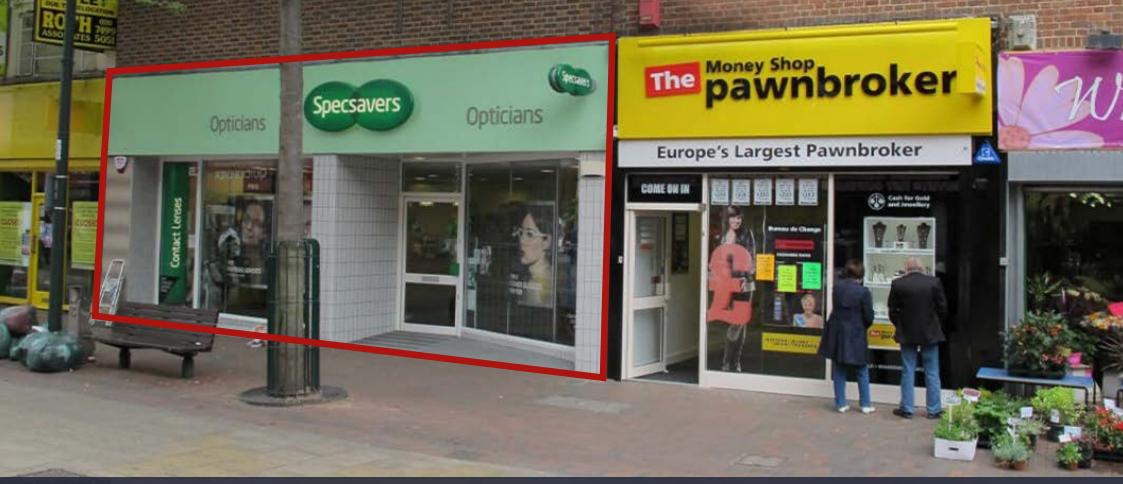

### M 215-217 HIGH STREET

Chatham Kent ME4 4BG

## M 215-217 HIGH STREET

#### LOCATION

The property is located in the prime pedestrianised central section of the High Street within Chatham town centre. Nearby prominent occupiers include Primark, McDonalds, Burger King and Debenhams.

#### **TENANCY SCHEDULE**

| Unit    | Occupied/<br>Vacant | Start<br>Date | Term<br>(Yrs) | End<br>Date | Rent<br>(£) | Area<br>(Sq.ft) | Comments                |
|---------|---------------------|---------------|---------------|-------------|-------------|-----------------|-------------------------|
| 215-217 | Specsavers          | 19-02-20      | 7.8           | 24-12-27    | £32,500     | 2,352           | Break Option:<br>Year 5 |