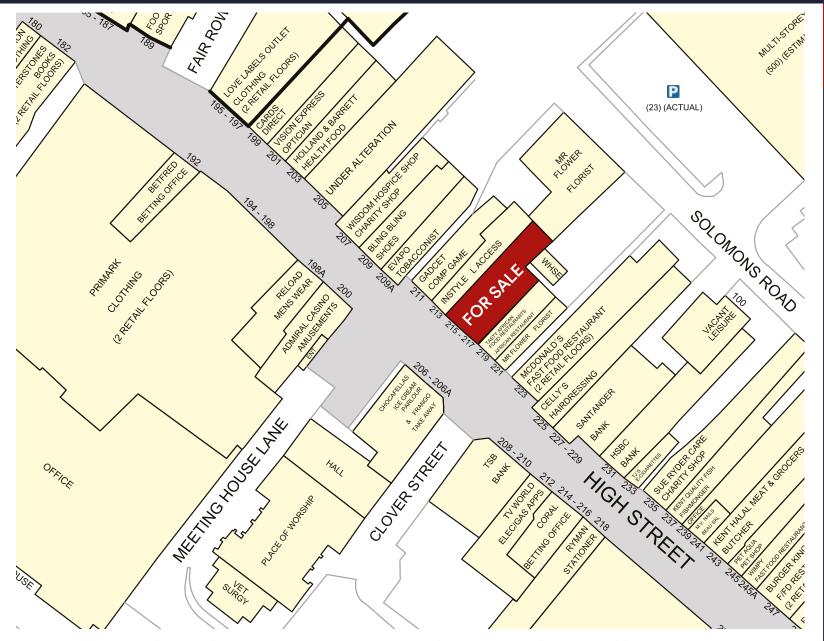

#### LOCATION

The property is located in the prime pedestrianised central section of the High Street within Chatham town centre. Nearby prominent occupiers include Primark, McDonalds, Burger King and Debenhams.

#### AREAS

| Ground Floor | 2,352 sq.ft | (218.5 sq.m) |
|--------------|-------------|--------------|
| TOTAL        | 2,352 sq.ft | (218.5 sq.m) |

#### **TENANCY SCHEDULE**

| Unit    | Occupied/<br>Vacant | Start<br>Date | Term<br>(Yrs) | End<br>Date | Rent<br>(£) | Area<br>(Sq.ft) | Comments                |
|---------|---------------------|---------------|---------------|-------------|-------------|-----------------|-------------------------|
| 215-217 | Specsavers          | 19-02-20      | 7.8           | 24-12-27    | £32,500     | 2,352           | Break Option:<br>Year 5 |