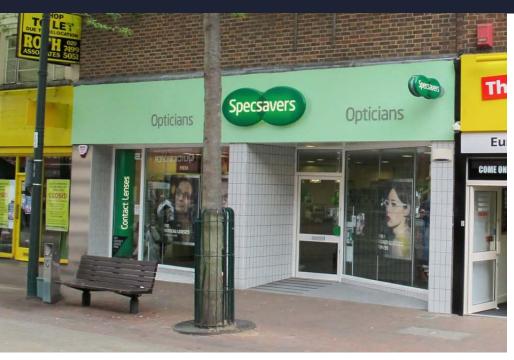

### M 215-217 HIGH STREET

Chatham Kent ME4 4BG

## M 215-217 HIGH STREET

#### LOCATION

The property is located in the prime pedestrianised central section of the High Street within Chatham town centre. Nearby prominent occupiers include Primark, McDonalds, Burger King and Debenhams.